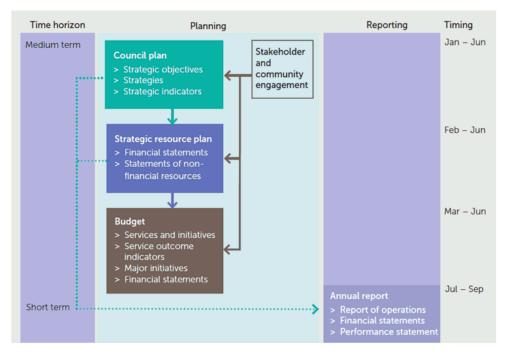

#### 1 LINKAGE TO THE COUNCIL PLAN

This section describes how the Budget links to the achievement of the Council Plan within an overall planning and reporting framework. This framework guides the Council in identifying community needs and aspirations over the long term (Long Term Financial Plan 2018/19 to 2027/28), medium term (Council Plan) and short term (Budget) and then holding itself accountable (Annual Report).

#### 1.1 Planning and accountability framework

The Strategic Resource Plan, part of and prepared in conjunction with the Council Plan, is a rolling four year plan that outlines the financial and non-financial resources that Council requires to achieve the strategic objectives described in the Council Plan. The Budget is framed within the Strategic Resource Plan, considering the services and initiatives which contribute to achieving the strategic objectives specified in the Council Plan. The diagram below depicts the planning and accountability framework that applies to local government in Victoria.

Source: Department of Environment, Land, Water and Planning

The timing of each component of the planning framework is critical to the successful achievement of the planned outcomes.