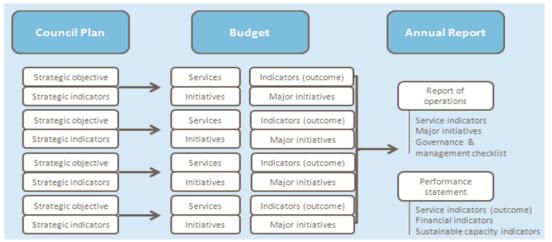

### 2 SERVICES, INITIATIVES AND SERVICE PERFORMANCE **INDICATORS**

This section provides a description of the services and initiatives to be funded in the Budget for the 2018/19 year and how these will contribute to achieving the strategic platforms specified in the Council Plan. It also describes several initiatives and service performance outcome indicators for key areas of Council's operations. Council is required by legislation to identify major initiatives and service performance outcome indicators in the Budget and report against them in their Annual Report to support transparency and accountability. The relationship between these accountability requirements in the Council Plan, the Budget and the Annual Report is shown below.

Source: Department of Environment, Land, Water and Planning